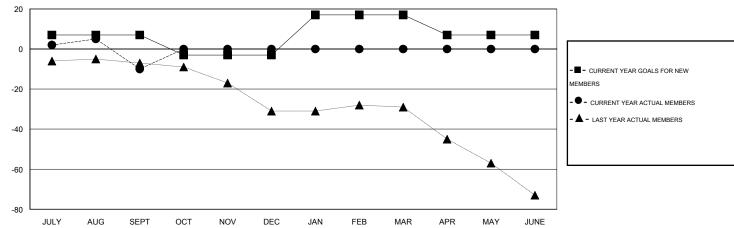

## GOALS AND ACTUAL MEMBERS CUMULATIVE

| DROPPED CLUBS: 0  DROPPED MEMBERS |              | 16 CLUBS OF 38 ADDED 1 OR MORE NEW MEMBERS | GENDER DISTRIBU<br>MALE<br>FEMALE     | TION<br>708 (71.81%)<br>278 (28.19%) |           |
|-----------------------------------|--------------|--------------------------------------------|---------------------------------------|--------------------------------------|-----------|
| DECEASED CLUB CANCELLED OTHER     | 4<br>0<br>27 | CLICK HERE FOR HEALTH ASSESSMENT DATA      | FAMILY UNIT MEMBERS HEAD OF HOUSEHOLD |                                      | 188<br>92 |
| TOTAL                             | 31           |                                            | NON-HEAD OF HOUSEHOLD                 |                                      | 96        |